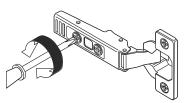

# Hinge Adjustments, Inset Cup Hinge

### Side Adjustment

Turn front screw clockwise to increase door gap between butt doors, counter-clockwise to decrease. Range =  $\frac{3}{32}$ "

### Height Adjustment

Rotate center cam screw. Adjust door to position and tighten screw. Range =  $\frac{5}{32}$ "

## Depth Adjustment

Turn rear cam screw counter-clockwise to increase door gap, clockwise to decrease. Range =  $\frac{3}{16}$ "

J

## Door Removal & Install

Release the lever under the hinge arm to remove.

To reinstall, place hinge on the mounting plate and push back with finger pressure.The click sound confirms a secure attachment.