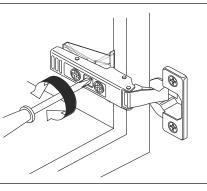

## Depth Adjustment

Turn rear cam screw counter-clockwise to increase door gap, clockwise to decrease. Range =  $\frac{3}{16}$ "

J