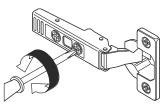

### Side Adjustment

Turn front screw clockwise to increase door gap between butt doors, counter-clockwise to decrease. Range =  $\frac{3}{32}$ "

### Height Adjustment

Rotate center cam screw. Adjust door to position and tighten screw. Range =  $\frac{5}{32}$ "